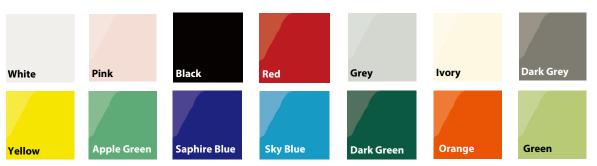

## Applications: Internal Walls, Residential, Commercial, Wet Areas, Common/Public Areas

NOTE - Matt available ALL sizes in Black and White ONLY.

NOTE - 100x300, 75x150 & 100x200 NOT AVAILABLE in Red, Yellow, Apple Green, Saphire Blue, Sky Blue, Orange and Green.

NOTE - 200x200 NOT AVAILABLE in Saphire Blue and Green.

NOTE - 150x150 NOT AVAILABLE in Yellow, Orange and Green.

| 100x100   | 150x150   | 200x200   | 100x300   | 75x150    | 100x200   |  | mm           |      |
|-----------|-----------|-----------|-----------|-----------|-----------|--|--------------|------|
| $\otimes$ | $\otimes$ | 8         | Q         | $\otimes$ | $\otimes$ |  | 8mm          |      |
|           |           |           |           |           |           |  |              |      |
| $\otimes$ | $\otimes$ | $\otimes$ | $\otimes$ | $\otimes$ | $\otimes$ |  | Matt - B & V | ONLY |
| $\otimes$ | $\otimes$ | $\otimes$ | $\otimes$ | Q         | $\otimes$ |  | Gloss        |      |
|           |           |           |           |           |           |  |              |      |
|           |           |           |           |           |           |  |              |      |
|           |           |           |           |           |           |  |              |      |