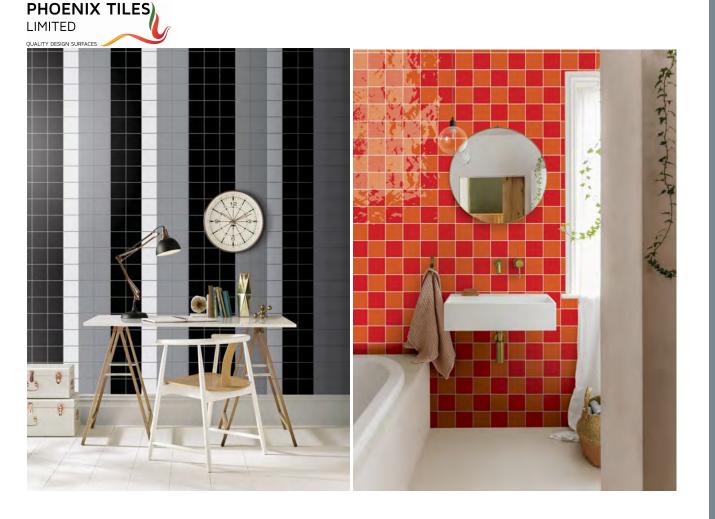

## Applications: Internal Walls, Residential, Commercial, Wet Areas, Common/Public Areas

NOTE - Matt available ALL sizes in Black and White ONLY.

NOTE - 100x300, 75x150 & 100x200 NOT AVAILABLE in Red, Yellow, Apple Green, Saphire Blue, Sky Blue, Orange and Green.